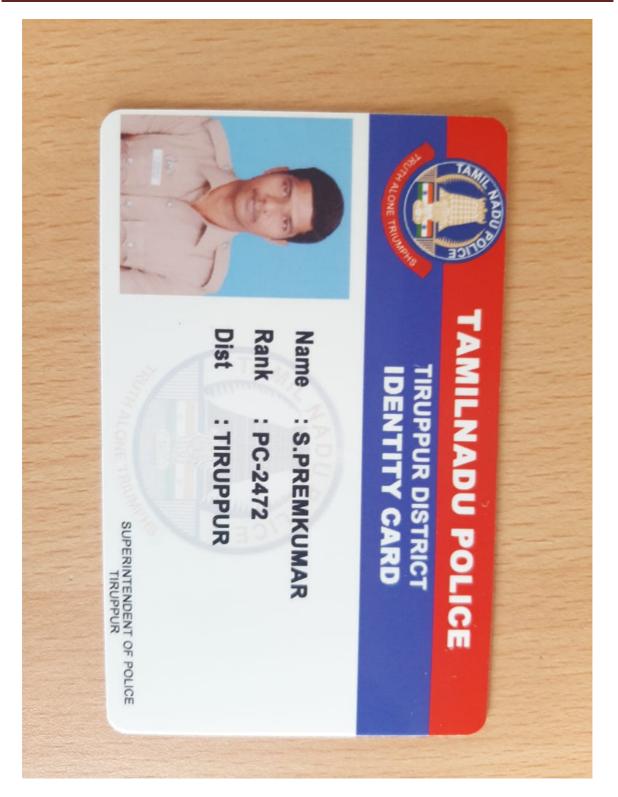

Unit : THOOTHUKUDI B.G.: B+VE D.O.B.: 08.04.1990 D.O.R.: 30.04.2048 Res. Address : 6/33A, 7 COCONUT TREE STREET. AMMAPALAYAM POST, PERAMBALUR DISTRICT-621101 Mobile No. : 9498206595 ID Mark : A Mole On Left Neck A Scar On Below The Knee D Issued on : 04.09.2019 Holder's Signature Issued by : Office of the DIRECTOR GENERAL OF POLICE TAMILNADU, CHENNAJ - 600 004. TAMILNADU POLICE **IDENTITY CARD ILAYARAJA.K POLICE CONSTABLE GRADE - II** EMP. No.: 7000350465 ISSUING AUTHORITY