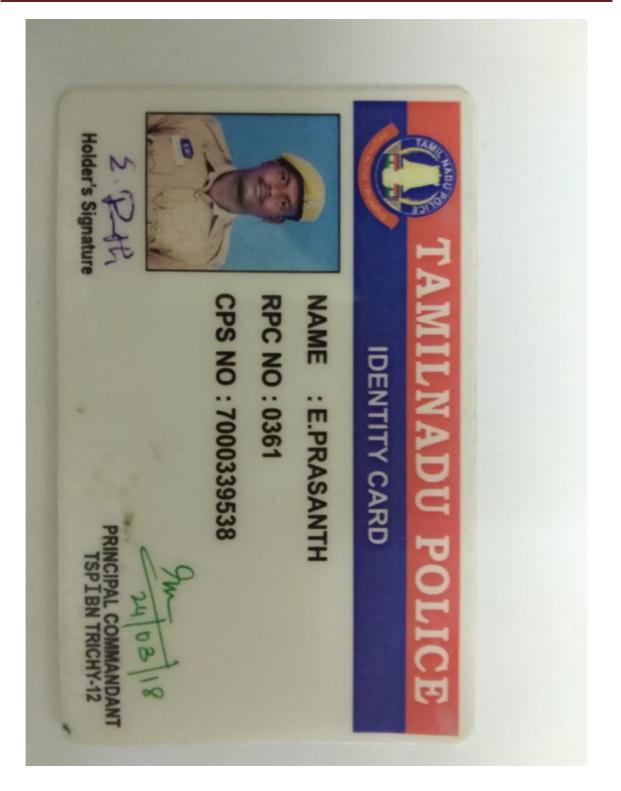

| D.O.B<br>Blood Group     | : 15 - 04 - 1993<br>: 'O' + Ve                                                                    |
|--------------------------|---------------------------------------------------------------------------------------------------|
| Date Of Joinin<br>CPS No | ng : 12.02.2020<br>: 7000405010 / EDN                                                             |
| 19K N                    | oor No: 4/460,<br>I.K.P. Road,<br>Kamaraj Nagar (Po),<br>Rasipuram (Tk),<br>Iamakkal (Dt)- 636202 |
| Mobile No : 9            | 6005 24602                                                                                        |
| No.                      |                                                                                                   |
| · 11/00/11               | CUL GRIDON                                                                                        |
|                          |                                                                                                   |