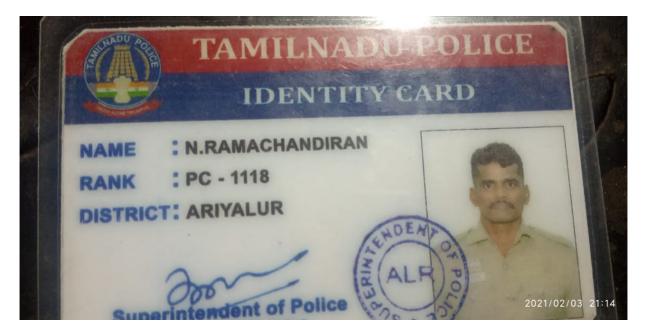

BLOOD GROU DATE OF BIR GPF / CPS NO TH Q ш u L OF HOLDE KS. . . . A+V0 31.07.2049 02.12.2018 7000368839 A mole on the lower necl 2021/02/03 21:14

Certificates of Students Qualifying Examinations

Certificates of Students Qualifying Examinations