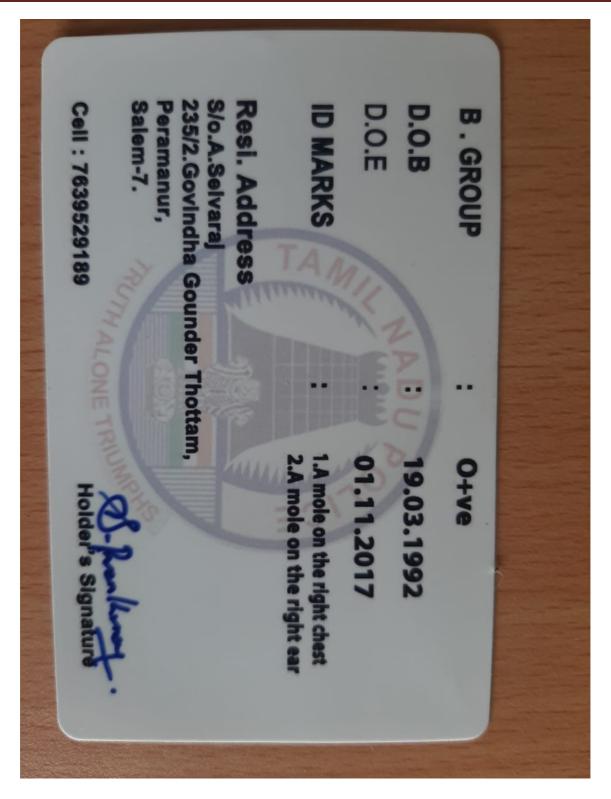

| D.O.B<br>Blood Group     | : 15 - 04 - 1993<br>: 'O' + Ve                                                                    |
|--------------------------|---------------------------------------------------------------------------------------------------|
| Date Of Joinin<br>CPS No | ng : 12.02.2020<br>: 7000405010 / EDN                                                             |
| 19K N                    | oor No: 4/460,<br>I.K.P. Road,<br>Kamaraj Nagar (Po),<br>Rasipuram (Tk),<br>Iamakkal (Dt)- 636202 |
| Mobile No : 9            | 6005 24602                                                                                        |
| No.                      |                                                                                                   |
| · 11/00/11               | CUL GRIDON                                                                                        |
|                          |                                                                                                   |