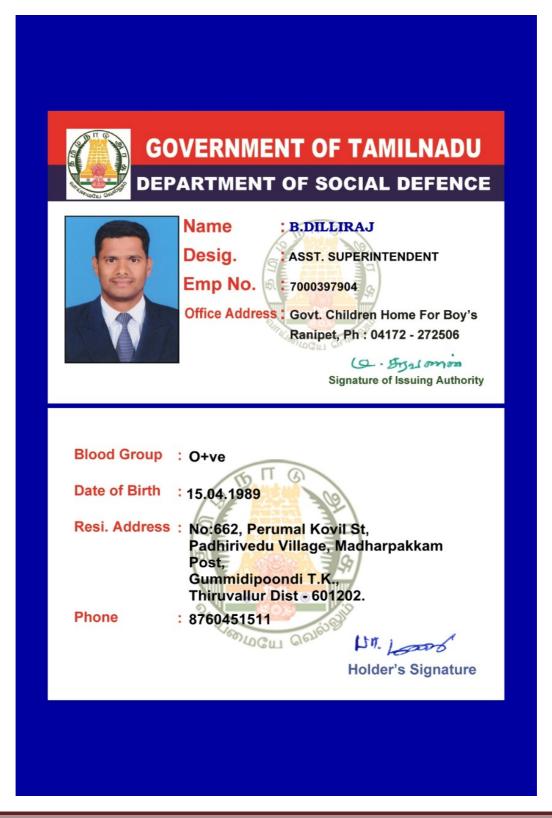

BLOOD GROU DATE OF BIR GPF / CPS NO TH Q ш u L OF HOLDE KS. . . . A+V0 31.07.2049 02.12.2018 7000368839 A mole on the lower necl 2021/02/03 21:14

Certificates of Students Qualifying Examinations

Certificates of Students Qualifying Examinations