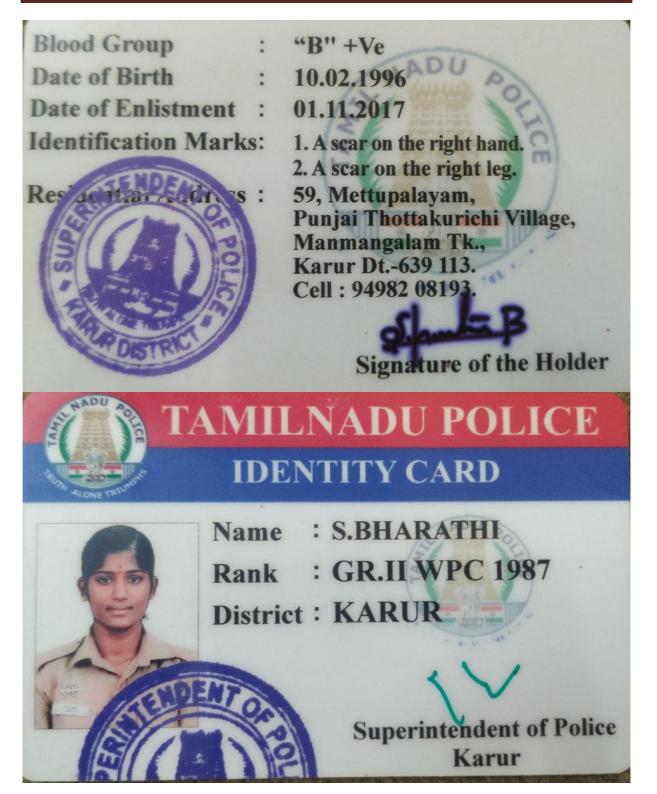

Unit : THOOTHUKUDI B.G.: B+VE D.O.B.: 08.04.1990 D.O.R.: 30.04.2048 Res. Address : 6/33A, 7 COCONUT TREE STREET. AMMAPALAYAM POST, PERAMBALUR DISTRICT-621101 Mobile No. : 9498206595 ID Mark : A Mole On Left Neck A Scar On Below The Knee D Issued on : 04.09.2019 Holder's Signature Issued by : Office of the DIRECTOR GENERAL OF POLICE TAMILNADU, CHENNAJ - 600 004. TAMILNADU POLICE **IDENTITY CARD ILAYARAJA.K POLICE CONSTABLE GRADE - II** EMP. No.: 7000350465 ISSUING AUTHORITY