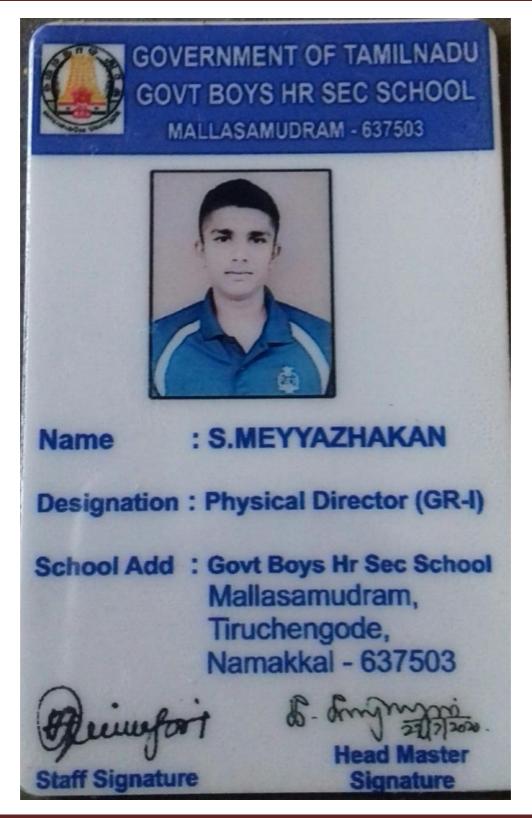

| D.O.B<br>Blood Group     | : 15 - 04 - 1993<br>: 'O' + Ve                                                                    |
|--------------------------|---------------------------------------------------------------------------------------------------|
| Date Of Joinin<br>CPS No | ng : 12.02.2020<br>: 7000405010 / EDN                                                             |
| 19K N                    | oor No: 4/460,<br>I.K.P. Road,<br>Kamaraj Nagar (Po),<br>Rasipuram (Tk),<br>Iamakkal (Dt)- 636202 |
| Mobile No : 9            | 6005 24602                                                                                        |
| No.                      |                                                                                                   |
| · 11/00/11               | CUL GRIDON                                                                                        |
|                          |                                                                                                   |