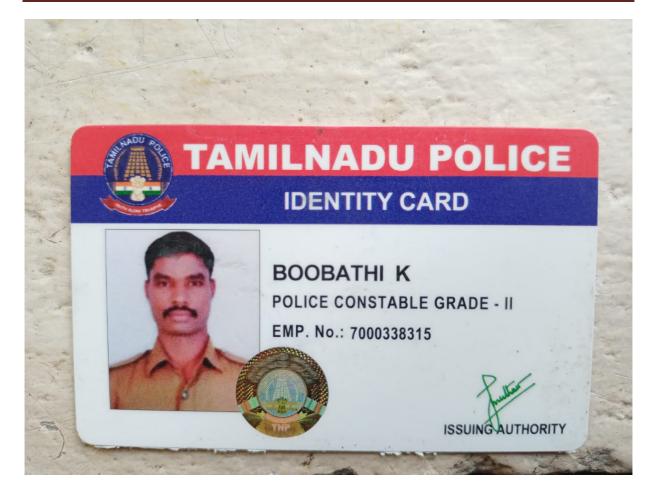

Unit : THOOTHUKUDI B.G.: B+VE D.O.B.: 08.04.1990 D.O.R.: 30.04.2048 Res. Address : 6/33A, 7 COCONUT TREE STREET. AMMAPALAYAM POST, PERAMBALUR DISTRICT-621101 Mobile No. : 9498206595 ID Mark : A Mole On Left Neck A Scar On Below The Knee D Issued on : 04.09.2019 Holder's Signature Issued by : Office of the DIRECTOR GENERAL OF POLICE TAMILNADU, CHENNAJ - 600 004. TAMILNADU POLICE **IDENTITY CARD ILAYARAJA.K POLICE CONSTABLE GRADE - II** EMP. No.: 7000350465 ISSUING AUTHORITY